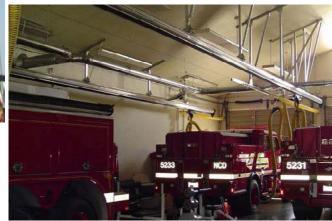

#### Vehicle Fume Exhausts

Quick-Fit is used by Plymovent on vehicle exhaust extraction in firehouses throughout the USA. Quick-Fit is also being used at automobile dealership service centers.