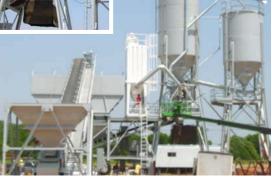

#### Concrete

Quick-Fit is used for dust control in concrete batch plants. Lafarge has mandated only Nordfab ducting be installed in its batch plants.