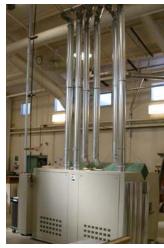

#### **Food Processing**

Nordfab Quick-Fit was used for dust extraction on commercial blending machines for artificial sweetener. The customer chose Nordfab mainly for the ease of cleaning.