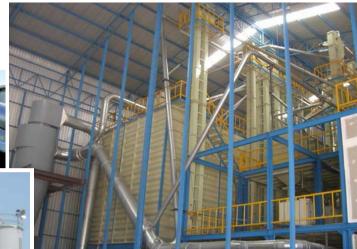

#### Concrete

Quick-Fit is used for dust control in concrete batch plants. Lafarge has mandated only Nordfab ducting be installed in its batch plants.