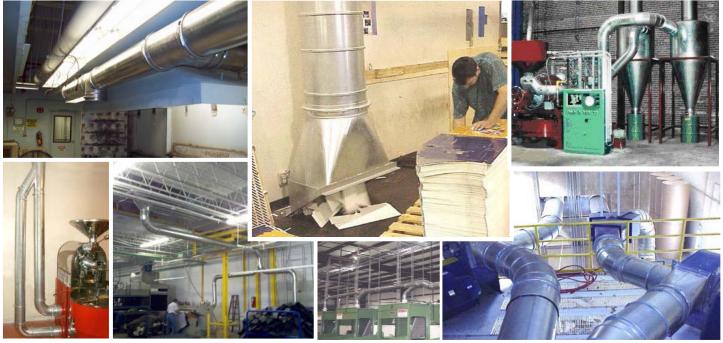

## **Nordfab Installation Examples**

A few examples of specific industrial / commercial sites where Nordfab's Quick-Fit ducting is being used:

#### Boatbuilding

Nordfab Quick-Fit was installed on a 10,000+ CFM system solely by the plant's maintenance staff. Nord-fab's Gripple suspension system is used to hang all the ductwork.

#### **Food Processing**

Nordfab Quick-Fit was used for dust extraction on commercial blending machines for artificial sweetener. The customer chose Nordfab mainly for the ease of cleaning.

#### Metalworking

For a machining shop, Nordfab fabricated all inlet and outlet transitions to match the grinders and dust collector. Quick-Fit made installation a snap.

#### Paper

At a paper manufacturing plant, custom-made Quick-Fit floor sweeps are being used to remove large paper trimmings.

#### Recycling

At a recycling plant, Quick-Fit was chosen for its speed of installation and conveys dust from a variety of machines separating waste and reclaimed product.

#### **Plastics**

Quick-Fit is used on nine machines at a plastic cutting, grinding, and shaping facility processing block and sheet plastics.