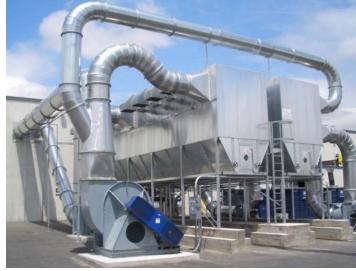

#### Recycling

At a recycling plant, Quick-Fit was chosen for its speed of installation and conveys dust from a variety of machines separating waste and reclaimed product.