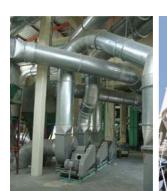

#### Metalworking

For a machining shop, Nordfab fabricated all inlet and outlet transitions to match the grinders and dust collector. Quick-Fit made installation a snap.